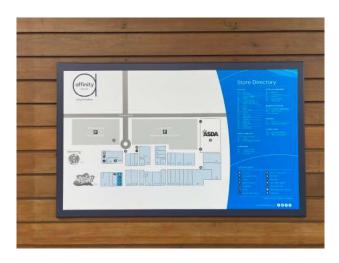

sily accessible from the Blue Badge spaces. It is also the closest to the bus stop.



#### **Entrance 2**

This entrance is located **near the ASDA supermarket** and is beside our Next Outlet store.



#### **Entrance 3**

This entrance is located in our Food Court area. To access this entrance, you will use the walkway located by our top car park. It is also the **closest** to the toilet block.

### How do I find the toilets?

- Refer to the site map at each entrance or at the back of this guide
- Follow the signs around the centre to find the toilets.
- Ask any member of our team, or any member of shop staff

To access the toilet block head outside to our Food Court - go to the exit by Clarks and turn left.

There are also baby changing and feeding rooms located in the toilet block.









### What do I do if I need help?

If you need help, you can ask any of the Affinity Devon Outlet Shopping Centre Team who will be happy to help you.

# They will all be wearing clothing featuring the Affinity Devon logo







If you cannot see a member of the team, please call **01237 422544** and someone will be with you as soon as possible.

Hidden Disability Lanyards and Sensory Toys can be collected from our Centre Management Office, which is located next door to The Cornish Bakery in our Food Court.



# What can I do at Affinity Devon Outlet Shopping Centre?

#### You can shop, eat and play!

### Shop

There are lots of shops at Affinity Devon Outlet Shopping Centre. Our biggest shops are Next, Sports Direct, Mountain Warehouse, Trespass, Pavers, Peacocks, Edinburgh Woollen Mi