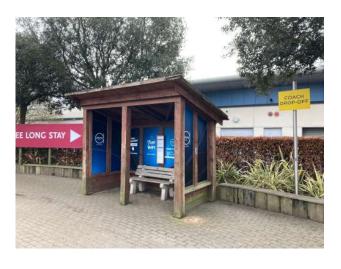

#### You can get the bus.

Buses will drop you off at the bus stop located a few minutes walk from the nearest entrance to the Shopping Centre.