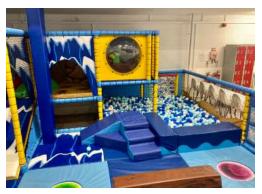

### Play

World of Wonder is an indoor soft play centre.

**Really Wild Planet** is a state of the art reptile, amphibian and invertebrate specialist facility home to a variety of unusual captive bred species.