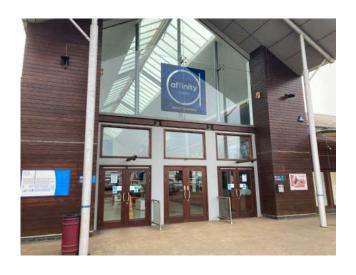

# How do I get into Affinity Devon Outlet Shopping Centre?

You will enter Affinity Devon Outlet Shopping Centre through one of 3 entrances.

#### **Entrance 1**

This entrance is the main one you will see as you enter the car park and is easily accessible from the Blue Badge spaces. It is also the closest to the bus stop.