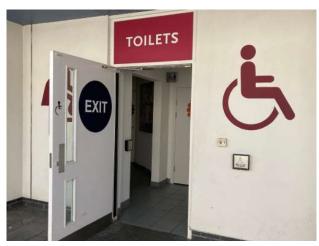

### How do I find the toilets?

- Refer to the site map at each entrance or at the back of this guide
- Follow the signs around the centre to find the toilets.
- Ask any member of our team, or any member of shop staff

To access the toilet block head outside to our Food Court - go to the exit by Clarks and turn left.

There are also baby changing and feeding rooms located in the toilet block.