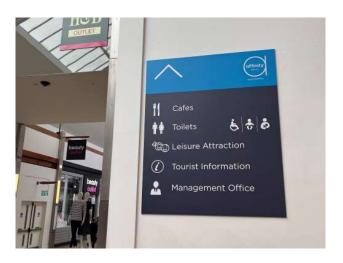

### How do I find the toilets?

- Refer to the site map at each entrance or at the back of this guide
- Follow the signs around the centre to find the toilets.
- Ask any member of our team, or any member of shop staff

To access the toilet block head outside to our Food Court - go to the exit by Clarks and turn left.

There are also baby changing and feeding rooms located in the toilet block.

# They will all be wearing clothing featuring the Affinity Devon logo

If you cannot see a member of the team, please call **01237 422544** and someone will be with you as soon as possible.

Hidden Disability Lanyards and Sensory Toys can be collected from our Centre Management Office, which is located next door to The Cornish Bakery in our Food Court.