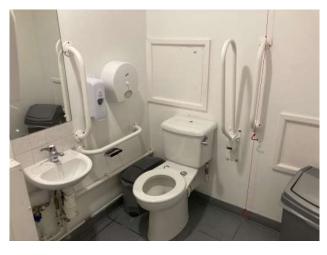

### How do I find the toilets?

- Refer to the site map at each entrance or at the back of this guide
- Follow the signs around the centre to find the toilets.
- Ask any member of our team, or any member of shop staff

To access the toilet block head outside to our Food Court - go to the exit by Clarks and turn left.

There are also baby changing and feeding rooms located in the toilet block.