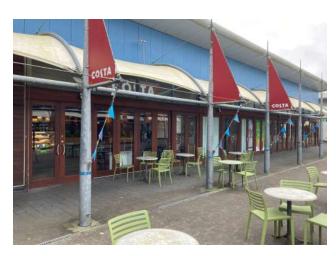

#### Eat

There are two eateries at Affinity Devon Outlet Shopping Centre - The Cornish Bakery and Costa. Both have indoor and outdoor seating.

The Cornish Bakery

Costa