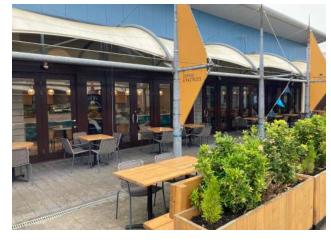

#### Eat

There are two eateries at Affinity Devon Outlet Shopping Centre - The Cornish Bakery and Costa. Both have indoor and outdoor seating.

The Cornish Bakery

Costa