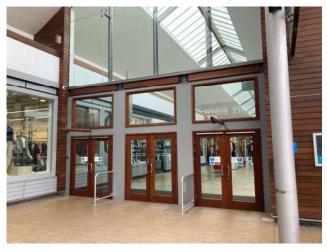

# How do I get into Affinity Devon Outlet Shopping Centre?

You will enter Affinity Devon Outlet Shopping Centre through one of 3 entrances.

#### **Entrance 1**

This entrance is the main one you will see as you enter the car park and is easily accessible from the Blue Badge spaces. It is also the closest to the bus stop.