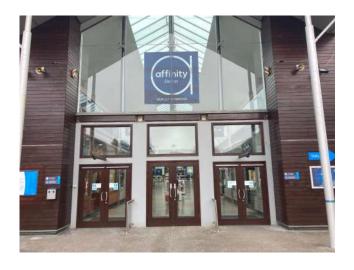

# How do I get into Affinity Devon Outlet Shopping Centre?

You will enter Affinity Devon Outlet Shopping Centre through one of 3 entrances.

#### **Entrance 1**

This entrance is the main one you will see as you enter the car park and is easily accessible from the Blue Badge spaces. It is also the closest to the bus stop.