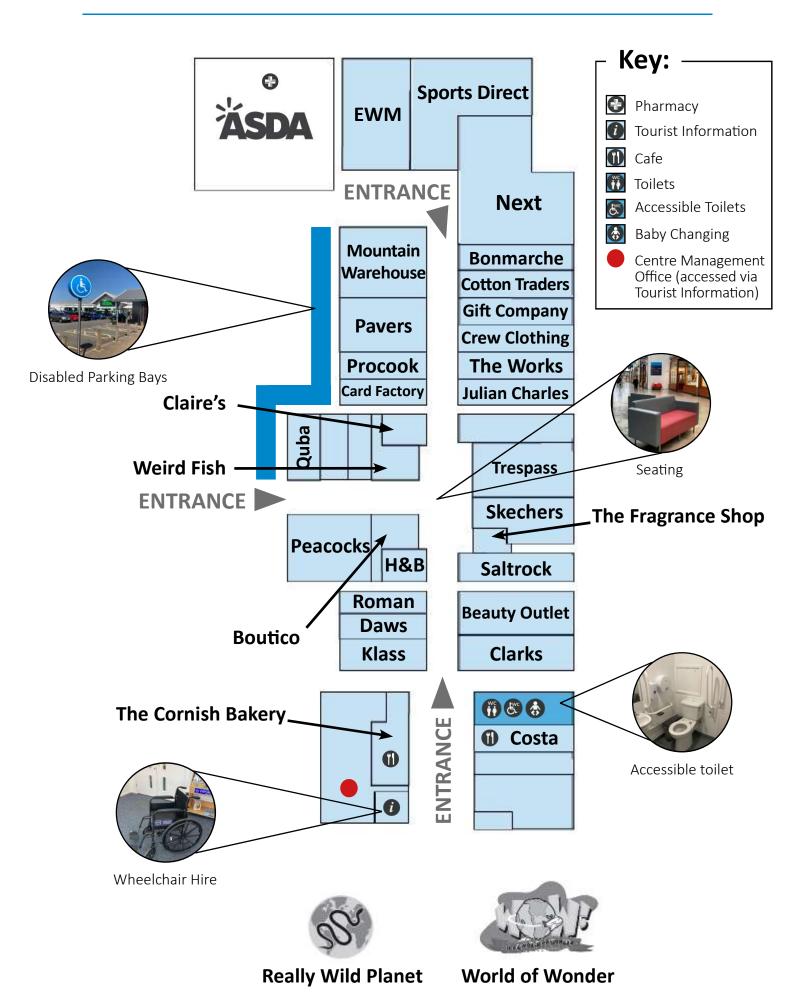

|  |  |  |  |
|                                                                                         |  |  |  |  |
|                                                                                         |  |  |  |  |
|                                                                                         |  |  |  |  |
|                                                                                         |  |  |  |  |
|                                                                                         |  |  |  |  |
|                                                                                         |  |  |  |  |
|                                                                                         |  |  |  |  |

### **Centre Map**



## After my visit...

| What I liked best about my visit to Affinity Devon Outlet<br>Shopping Centre |  |  |  |
|------------------------------------------------------------------------------|--|--|--|
|                                                                              |  |  |  |
|                                                                              |  |  |  |
|                                                                              |  |  |  |
| What I want to do again                                                      |  |  |  |
|                                                                              |  |  |  |
|                                                                              |  |  |  |
|