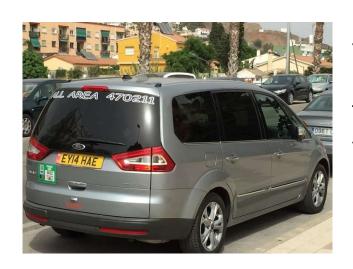

# You can get to Affinity Devon Outlet Shopping Centre in the car.

- Sat Nav for parking is EX39 3DU
- You can park your car in one of our free car parks.
- There are blue badge spaces and Parent & Child spaces